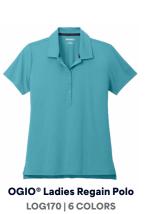

PosiCharge® Re-Compete Polo LST725 | 9 COLORS

Set a sustainable example with the Regain polos, made from 88% recycled polyester and 12% recycled spandex.

OGIO® Regain Polo OG170 | 8 COLORS

allgade