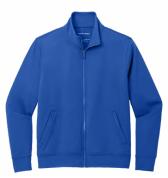

# Always 100% Recycled. Never Re-Dyed.

**District**® **Re-Tee**® DT8000 | 11 COLORS

DT8001 | 11 COLORS

District® Re-Tee® Long Sleeve DT8003 | 5 COLORS

District® Youth Re-Tee® DT8000Y | 5 COLORS

District® Re-Fleece™ Full-Zip Hoodie DT8102 | 7 COLORS