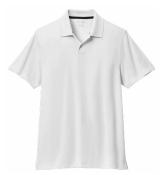

#### **Polos** Made of 100% recycled polyester

Port Authority® C-FREE® Performance Polo K863 | 7 COLORS

Port Authority® Ladies C-FREE® Performance Polo LK863 | 6 COLORS

Port Authority® C-FREE® SNAG-Proof Polo K864 | 4 COLORS