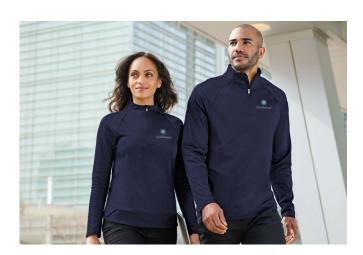

#### **Double Knit Cypress 1/4-Zips** Made from a blend of 56% recycled polyester and

Made from a blend of 56% recycled polyester and 44% cotton double knit

Port Authority® C-FREE® Cypress 1/4-Zip K870 | 5 COLORS

Port Authority® Ladies C-FREE® Cypress 1/4-Zip LK870 | 5 COLORS