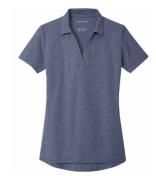

# Cotton Blend Pique Polos Made from a blend of 60% recycled cotton and

40% recycled polyester honeycomb pique

Port Authority® C-FREE® Cotton Blend Pique Pocket Polo K868 | 7 COLORS

Port Authority® Ladies C-FREE® **Cotton Blend Pique Polo** LK867 | 7 COLORS