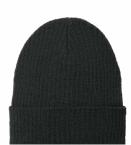

#### **Bags and Hats**

Port Authority® C-FREE® Recycled Backpack BG270 | 3 COLORS

Port Authority® C-FREE® **Recycled** Tote BG470 | 3 COLORS

Port Authority® C-FREE® **Recycled Beanie** C880 | 5 COLORS