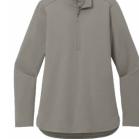

#### **Double Knits**

Made from a blend of recycled polyester and spandex

Port Authority® C-FREE® Double Knit 1/4-Zip K880 | 6 COLORS

Port Authority® Ladies C-FREE® Double Knit 1/4-Zip LK880 | 5 COLORS

Port Authority® C-FREE® Double Knit Full-Zip K881|5 COLORS