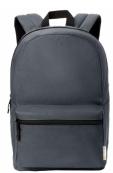

#### **Bags and Hats**

Port Authority® C-FREE® Recycled Backpack BG270 | 3 COLORS

Port Authority® C-FREE® **Recycled** Tote BG470 | 3 COLORS

Port Authority® C-FREE® **Recycled Beanie** C880 | 5 COLORS