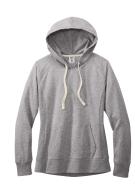

# Always 100% Recycled. Never Re-Dyed.

**District**® **Re-Tee**® DT8000 | 11 COLORS

DT8001 | 11 COLORS

District® Re-Tee® Long Sleeve DT8003 | 5 COLORS

District® Youth Re-Tee® DT8000Y | 5 COLORS

District® Re-Fleece™ Full-Zip Hoodie DT8102 | 7 COLORS

**District® Women's** Re-Fleece™ Hoodie DT8101 | 5 COLORS

District® Women's Re-Fleece™ Full-Zip Hoodie DT8103 | 5 COLORS

District<sup>®</sup> Re-Fleece<sup>™</sup> Hoodie DT8100 | 7 COLORS

District<sup>®</sup> Re-Fleece<sup>™</sup> Crew DT8104 | 4 COLORS