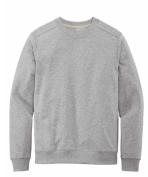

**District® Women's** Re-Fleece™ Hoodie DT8101 | 5 COLORS

District® Women's Re-Fleece™ Full-Zip Hoodie DT8103 | 5 COLORS

District<sup>®</sup> Re-Fleece<sup>™</sup> Hoodie DT8100 | 7 COLORS

District<sup>®</sup> Re-Fleece<sup>™</sup> Crew DT8104 | 4 COLORS

District<sup>®</sup> Re-Fleece<sup>™</sup> Jogger DT8107 | 2 COLORS

**District**® Re-Beanie™ DT815 | 4 COLORS

District<sup>®</sup> Re-Blanket<sup>™</sup> DT81 | 4 COLORS

**Re-Compete styles made of 100% recycled polyester and infused with PosiCharge® technology** 