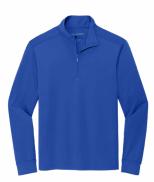

#### **Double Knits**

Made from a blend of recycled polyester and spandex

Port Authority® C-FREE® Double Knit 1/4-Zip K880 | 6 COLORS

Port Authority® Ladies C-FREE® Double Knit 1/4-Zip LK880 | 5 COLORS

Port Authority® C-FREE® Double Knit Full-Zip K881|5 COLORS