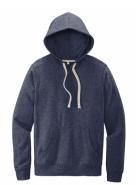

# Always 100% Recycled. Never Re-Dyed.

**District**® **Re-Tee**® DT8000 | 11 COLORS

DT8001 | 11 COLORS

District® Re-Tee® Long Sleeve DT8003 | 5 COLORS

District® Youth Re-Tee® DT8000Y | 5 COLORS

District® Re-Fleece™ Full-Zip Hoodie DT8102 | 7 COLORS

**District® Women's** Re-Fleece™ Hoodie DT8101 | 5 COLORS

District® Women's Re-Fleece™ Full-Zip Hoodie DT8103 | 5 COLORS

District<sup>®</sup> Re-Fleece<sup>™</sup> Hoodie DT8100 | 7 COLORS

District<sup>®</sup> Re-Fleece<sup>™</sup> Crew DT8104 | 4 COLORS