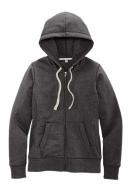

# Always 100% Recycled. Never Re-Dyed.

**District**® **Re-Tee**® DT8000 | 11 COLORS

DT8001 | 11 COLORS

District® Re-Tee® Long Sleeve DT8003 | 5 COLORS

District® Youth Re-Tee® DT8000Y | 5 COLORS

District® Re-Fleece™ Full-Zip Hoodie DT8102 | 7 COLORS

**District® Women's** Re-Fleece™ Hoodie DT8101 | 5 COLORS

District® Women's Re-Fleece™ Full-Zip Hoodie DT8103 | 5 COLORS

District<sup>®</sup> Re-Fleece<sup>™</sup> Hoodie DT8100 | 7 COLORS

District<sup>®</sup> Re-Fleece<sup>™</sup> Crew DT8104 | 4 COLORS