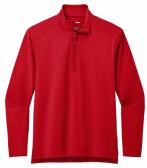

#### **Double Knits**

Made from a blend of recycled polyester and spandex

Port Authority® C-FREE® Double Knit 1/4-Zip K880 | 6 COLORS

Port Authority® Ladies C-FREE® Double Knit 1/4-Zip LK880 | 5 COLORS

Port Authority® C-FREE® Double Knit Full-Zip K881|5 COLORS