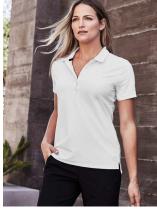

# Cotton Blend Pique Polos Made from a blend of 60% recycled cotton and

40% recycled polyester honeycomb pique

Port Authority® C-FREE® Cotton Blend Pique Pocket Polo K868 | 7 COLORS

Port Authority® Ladies C-FREE® **Cotton Blend Pique Polo** LK867 | 7 COLORS