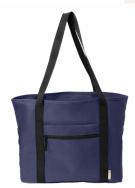

#### **Bags and Hats**

Port Authority® C-FREE® Recycled Backpack BG270 | 3 COLORS

Port Authority® C-FREE® **Recycled** Tote BG470 | 3 COLORS

Port Authority® C-FREE® **Recycled Beanie** C880 | 5 COLORS