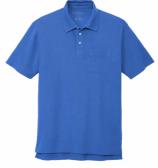

#### **Polos** Made of 100% recycled polyester

Port Authority® C-FREE® Performance Polo K863 | 7 COLORS

Port Authority® Ladies C-FREE® Performance Polo LK863 | 6 COLORS

Port Authority® C-FREE® SNAG-Proof Polo K864 | 4 COLORS