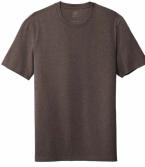

# Heavyweight Cotton Tee Made of 100% recycled cotton

Allmade® Unisex Heavyweight **Recycled Cotton Tee** AL3000 | 7 COLORS

Allmade<sup>®</sup> Unisex Organic French **Terry Crewneck Sweatshirt** 

AL4004 | 4 COLORS